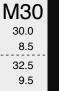

## **MOULD CHART**

Shades: A3, A3.5

Measurement [mm] Wid Lower Low

Width of 4 posteriors Length of first premolar (minus collar)

Width of 4 posteriors Length of first premolar (minus collar) M28
28.0
8.0
30.0
9.0