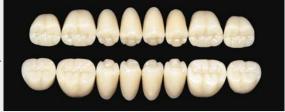

## **MOULD CHART**

Shades: A3, A3.5

Measurement [mm] Wid Lower Low

Width of 4 posteriors Length of first premolar (minus collar)

Width of 4 posteriors Length of first premolar (minus collar) M28
28.0
8.0
30.0
9.0