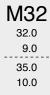

## **MOULD CHART**

Shades: A3, A3.5

Measurement [mm] Wid Lower Low

Width of 4 posteriors Length of first premolar (minus collar)

Width of 4 posteriors Length of first premolar (minus collar) M28
28.0
8.0
30.0
9.0