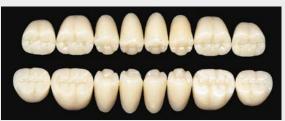

## **MOULD CHART**

Shades: A3, A3.5

Measurement [mm] Wid Lower Low

Width of 4 posteriors Length of first premolar (minus collar)

Width of 4 posteriors Length of first premolar (minus collar) M28
28.0
8.0
30.0
9.0