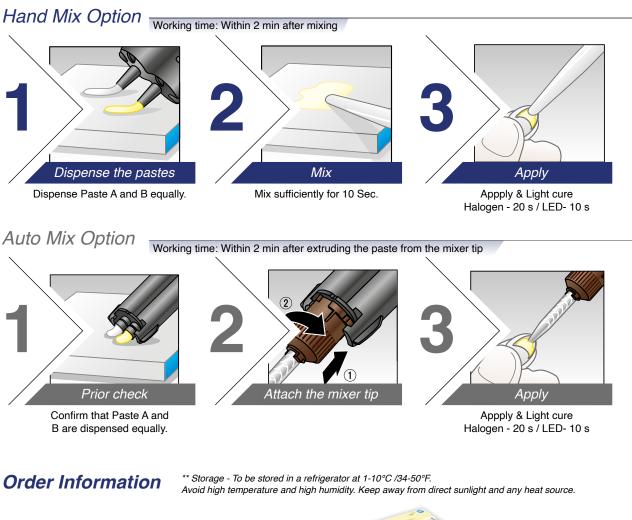

hesive monomers provide equally strong bonds to naturally moist tooth substrate (both enamel and dentin) as well as metal, porcelain, all-ceramics and indirect resins.

The novel polymer optimally catalyzes resin polymerization in both chemical as well as dual cure modes, to provide superior mechanical properties for greater endurance to occlusal forces and longevity.

# **Optimal Aesthetics**

A carefully controlled filler-resin ratio optimizes the refractive index to achieve a high level of translucency for challenging aesthetic cases. Specially formulated polymer catalyst facilitates maximum resin polymerization, for enhanced colour stability, high resistance to marginal discoloration and low solubility in oral fluids.

#### **Dual Delivery Options:** Choice of Convenience & Economics





**BeautiCem SA – Auto Mixing Syringe 5ml** Mixing Tip X 10 Pcs Available In: Clear [REF 3213]



BeautiCem SA – Hand-Mixing Syringe 9ml Available in: Clear [REF 3216]