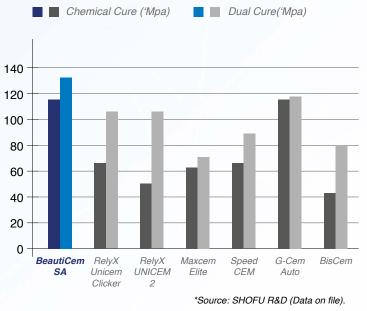

#### Flexural Strength

The novel polymer optimally catalyzes resin polymerization in both chemical as well as dual cure modes, to provide superior mechanical properties for greater endurance to occlusal forces and longevity.