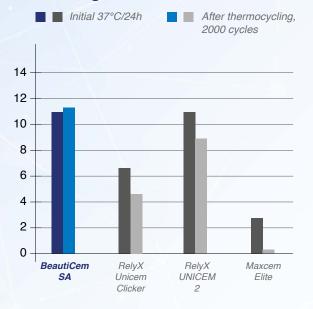

#### 📕 📕 Initial 37°C/24h After thermocycling, 2000 cycles 18 16 14 12 10 8 6 4 2 0 BeautiCem RelyX RelyX Maxcem UNIČEM SA Unicem Elite Clicker 2

**Bonding To Dentin** 

**Bonding To Enamel** 

## **Remarkable Bond Strength**

Special dual adhesive monomers provide equally strong bonds to naturally moist tooth substrate (both enamel and dentin) as well as metal, porcelain, all-ceramics and indirect resins.