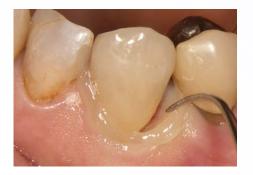

# **BeautiCem SA**

Predictable Performance with Effortless Convenience **BeautiCem SA** self-etch, self-adhesive, dual-cure resin cement guarantees a simple, fast and reliable adhesion for a variety of substrates ranging from tooth structure (enamel and dentin) to metal, indirect resins and ceramics, without fear of post-operative sensitivity. The dual-cure mechanism anchors the restoration through a stable bond and assures adequate polymerization even in areas with limited light penetration while eliminating the need for phosphoric acid etch.

# **Designed for...**

- All ceramic inlays, onlays, crown and bridge restorations
  - Metal and resin posts & cores
    - Porcelain fused to metal crown and bridge

restorations

Indirect composite restorations

### **Unique Formulation...**



- · Durable bond to a range of substrates
- · High level of translucency for aesthetic cases
- Maximum resin polymerization imparts superior flexural strength, higher resistance to staining and low solubility
- Optimal viscosity of non-sticky cement enables controlled delivery, accurate placement of the restoration and easy removal of excess cement
- Inherent thixotropicity ensures an even, bubble free layer with just 11.8  $\mu$  film thickness for invisible margins
- Assures patient comfort with virtually no post-operative sensitivity
- Effective release of fluoride for sustained anti-cariogenic and anti-bacterial properties

#### CAD/CAM restorations

Implant supported fixed restorations

#### 📕 📕 Initial 37°C/24h After thermocycling, 2000 cycles 18 16 14 12 10 8 6 4 2 0 BeautiCem Rel