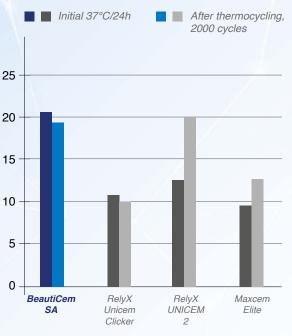

#### 📕 📕 Initial 37°C/24h After thermocycling, 2000 cycles 18 16 14 12 10 8 6 4 2 0 BeautiCem RelyX RelyX Maxcem UNIČEM SA Unicem Elite Clicker 2

**Bonding To Dentin** 

**Bonding To Enamel** 

## **Remarkable Bond Strength**

Special dual adhesive monomers provide equally strong bonds to naturally moist tooth substrate (both enamel and dentin) as well as metal, porcelain, all-ceramics and indirect resins.