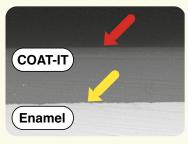

#### **Exceptionally Strong Bond**

**COAT-IT** exhibits an equally strong adhesion to different substrates such as Enamel, Dentin resinbased temporary restorations and GIC, with virtually no gap, even when observed under high magnification.

## SEAL & PROTECT

A) Adhesive interface between COAT-IT and Enamel

B) Adhesive interface between COAT-IT and Dentin Enamel

C) Adhesive interface between COAT-IT and GIC (Glaslonomer FX Ultra)