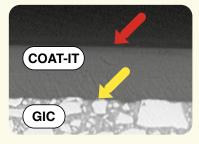

#### **Exceptionally Strong Bond**

**COAT-IT** exhibits an equally strong adhesion to different substrates such as Enamel, Dentin resinbased temporary restorations and GIC, with virtually no gap, even when observed under high magnification.

## SEAL & PROTECT

A) Adhesive interface between COAT-IT and Enamel

B) Adhesive interface between COAT-IT and Dentin Enamel

C) Adhesive interface between COAT-IT and GIC (Glaslonomer FX Ultra)