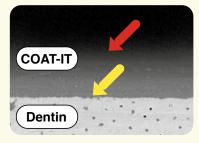

#### **Exceptionally Strong Bond**

**COAT-IT** exhibits an equally strong adhesion to different substrates such as Enamel, Dentin resinbased temporary restorations and GIC, with virtually no gap, even when observed under high magnification.

## SEAL & PROTECT

A) Adhesive interface between COAT-IT and Enamel

B) Adhesive interface between COAT-IT and Dentin Enamel

C) Adhesive interface between COAT-IT and GIC (Glaslonomer FX Ultra)